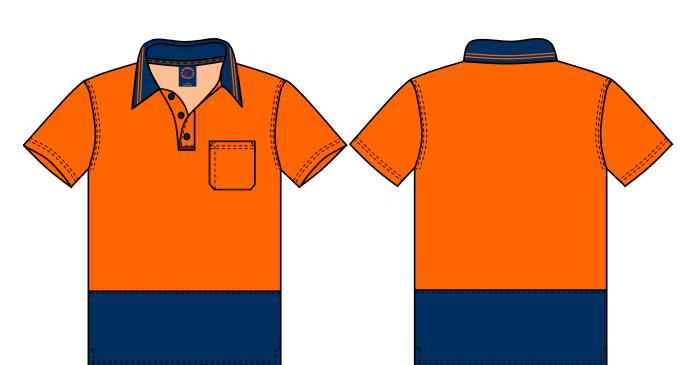

# RM2346S 2 Tone Hi Viz Short Sleeve Polo Shirt

#### **Fabric**

Cotton/Polyester, Pique, 185gsm, Hydrophilic finishing

Colour

Orange-Navy Yellow-Navy

#### **Orange-Navy**

Yellow-Navy

| Mesh \ | <b>Ventilation</b> | Nil    |           |
|--------|--------------------|--------|-----------|
|        | Underarm           | Gusset | Back Yoke |