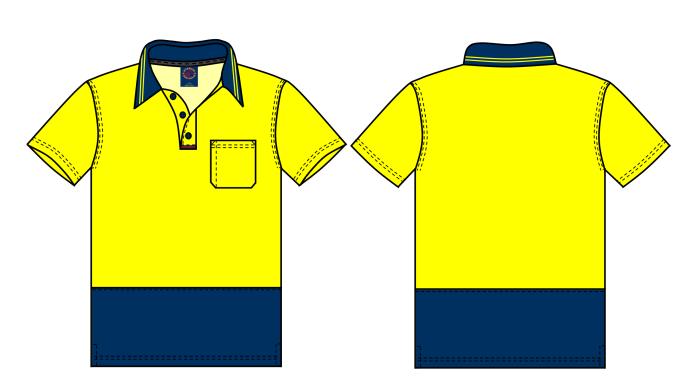

# RM2346S 2 Tone Hi Viz Short Sleeve Polo Shirt

#### **Fabric**

Cotton/Polyester, Pique, 185gsm, Hydrophilic finishing

Colour

Orange-Navy Yellow-Navy

#### **Orange-Navy**

Yellow-Navy

| Mesh \ | <b>Ventilation</b> | Nil    |           |
|--------|--------------------|--------|-----------|
|        | Underarm           | Gusset | Back Yoke |